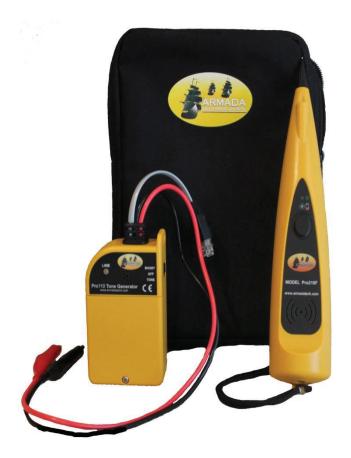

## Text for Product Information screens or literature.

Major Bullets – Pro210F Probe:

- Locates and identifies wires using tracing tones.
- High sensitivity with an easy, side mounted volume control.
- Bright headlight/flashlight comes on when tracing.
- Single-button control with a comfortable, tactile feel.
- AC Noise Reduction design allows use in high interference areas.
- Headset compatible.
- 4 AA batteries for 250+ hours of operation.

## Major Bullets – Pro110 Tone Generator

- Transmit On LED
- Short circuit test with visible and audible indicators
- RJ11 or Alligator Clip Connection
- 4 AA batteries for 250+ hours of operation.