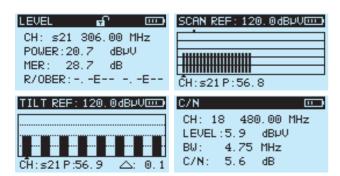

## **Key Features**

- 1. Analog TV Analysis: Level, Tilt, C/N, Scan and Trunk Voltage
- 2. Digital TV Analysis: Power Level, MER and BER
- 3. 128×64 pixels LCD with back-light
- 4. Large lithium battery capacity, over 4 hours working time
- 5. Software upgrade and channel plan edit via USB interface

## **Specification**

| Analog CATV          |                                   |
|----------------------|-----------------------------------|
| Frequency Range      | 5~1200MHz                         |
| Level                | 30~120dBuV                        |
| Accuracy             | ±2.0dB                            |
| RBW                  | 300K                              |
| C/N                  | >50dB                             |
| C/N Accuracy         | ±3.0dB                            |
| Others               | Channel Scan, Tilt, Trunk Voltage |
| DVB-C                |                                   |
| Frequency Range      | 5~1200MHz                         |
| Power Level          | 30~110dBuV                        |
| Power Level Accuracy | ±2.0dB                            |
| MER                  | >40                               |
| MER Accuracy         | ±2.0dB                            |
| BER                  | 1E-3~1E-9                         |
| Modulation Type      | 16/32/64/128/256QAM(J.83A/C)      |
|                      | 64/256QAM(J.83B)                  |
| SR                   | 1~7Msps                           |
| Interface            |                                   |
| RF Input             | 75Ω J Type                        |
| AC Adapter           | 12V/1.2A                          |
| USB                  | Mini-USB                          |
| Battery              |                                   |
| Capacity             | 8.4V/1.6A                         |
| Working Time         | >4 hours                          |
| Charging Time        | 3 hours                           |
| Other Specification  |                                   |
| Dimension            | 153*93*42mm                       |
| Weight               | 358g                              |