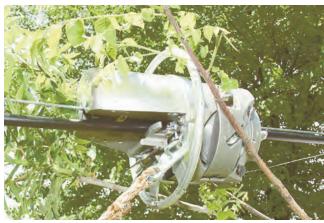

## **J2 CABLE LASHER**

- Lashes single or multiple cables up to 3 in. (76 mm) in diameter on 1/4 to 7/16 in. (6-11 mm) strand. A factory modification allows lashing to 1/2 in. (12.7 mm) strand
- Holds two 1200 ft. x 0.045 in. (365 m x 1.1 mm) coils, two 1600 ft. x 0.038 in. (488 m x 1.0 mm) coils, or two 450 ft. x 0.065 in. (135 m x 1.6 mm) coils of lashing wire
- Uses an automatic drum lock for easy span transfers
- Positive internal gear to gear mechanism with no chains or belts to slip
- Comes with a storage case and 6 ft. (1.6 m) Bridle Rope with snap hooks

Lasher Guard "Halo"