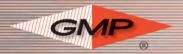

## **J2 CABLE LASHER**

- Lashes single or multiple cables up to 3 in. (76 mm) in diameter on 1/4 to 7/16 in. (6-11 mm) strand. A factory modification allows lashing to 1/2 in. (12.7 mm) strand
- Holds two 1200 ft. x 0.045 in. (365 m x 1.1 mm) coils, two 1600 ft. x 0.038 in. (488 m x 1.0 mm) coils, or two 450 ft. x 0.065 in. (135 m x 1.6 mm) coils of lashing wire
- Uses an automatic drum lock for easy span transfers
- Positive internal gear to gear mechanism with no chains or belts to slip
- Comes with a storage case and 6 ft. (1.6 m) Bridle Rope with snap hooks