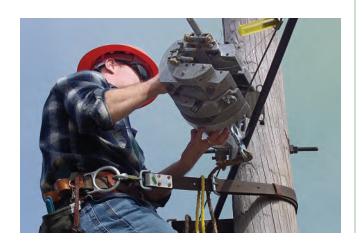

## **C2 CABLE LASHER**

- Lashes single or multiple cables up to 1-7/8 in. (46 mm) in diameter on 1/4 to 3/8 in. (6-10 mm) strand
- Holds two 1200 ft. x 0.045 in. (365 m x 1.1 mm) coils or two 1600 ft. x 0.038 in (488 m x 1.0 mm) coils of lashing wire
- Uses an automatic drum lock for easy span transfers.
- Positive internal gear to gear mechanism with no chains or belts to slip
- Comes with a storage case and 6 ft. (1.6 m) Bridle Rope with snap hooks