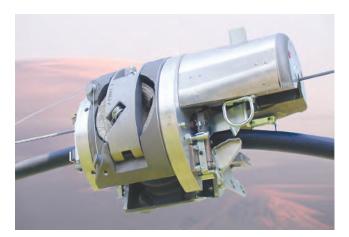

## **J2 CABLE LASHER**

- Lashes single or multiple cables up to 3 in. (76 mm) in diameter on 1/4 to 7/16 in. (6-11 mm) strand. A factory modification allows lashing to 1/2 in. (12.7 mm) strand
- Holds two 1200 ft. x 0.045 in. (365 m x 1.1 mm) coils, two 1600 ft. x 0.038 in. (488 m x 1.0 mm) coils, or two 450 ft. x 0.065 in. (135 m x 1.6 mm) coils of lashing wire
- Uses an automatic drum lock for easy span transfers
- Positive internal gear to gear mechanism with no chains or belts to slip
- Comes with a storage case and 6 ft. (1.6 m) Bridle Rope with snap hooks

## **C2 CABLE LASHER**

- Lashes single or multiple cables up to 1-7/8 in. (46 mm) in diameter on 1/4 to 3/8 in. (6-10 mm) strand
- Holds two 1200 ft. x 0.045 in. (365 m x 1.1 mm) coils or two 1600 ft. x 0.038 in (488 m x 1.0 mm) coils of lashing wire
- Uses an automatic drum lock for easy span transfers.
- Positive internal gear to gear mechanism with no chains or belts to slip
- Comes with a storage case and 6 ft. (1.6 m) Bridle Rope with snap hooks