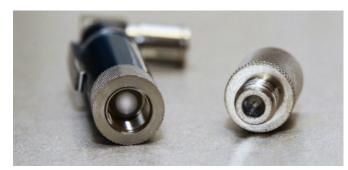

## **FEATURES**

- Loud tone identifies line carrying signal.
- LED light indicates splitters, DC shorts and other self grounding devices in cable.
- Convenient on/off switch extends battery life.
- Right angle male push-on connector for working in confined areas.
- Accurate up to 5,000 feet (1,500 m).
- High quality AAA battery for operation.
- Clear markings on the barrel for use and battery replacement.
- Connect the toner without emitting a tone. Now a discretionary option.
- Just 5" long, weighs 2 oz. (57 g)
- VOLTAGE PROTECTED to 52V DC