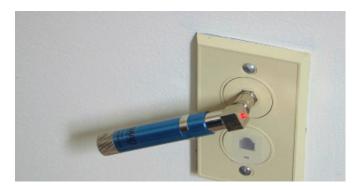

## PT-300 Pocket Continuity Tester & Toner - Data Sheet

Drop cable continuity tester - accurate up to 5,000 feet (1,500 m). Identify cables in an MDU, and detect troublesome short circuits.

PT-300

## **FEATURES**

- Loud tone identifies line carrying signal.
- LED light indicates splitters, DC shorts and other self grounding devices in cable.
- Convenient on/off switch extends battery life.
- Right angle male push-on connector for working in confined areas.
- Accurate up to 5,000 feet (1,500 m).
- High quality AAA battery for operation.
- Clear markings on the barrel for use and battery replacement.
- Connect the toner without emitting a tone. Now a discretionary option.
- Just 5" long, weighs 2 oz. (57 g)
- VOLTAGE PROTECTED to 52V DC