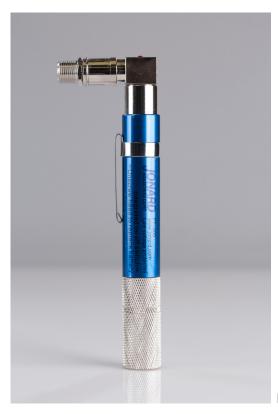

## PT-300 Pocket Continuity Tester & Toner - Data Sheet

Drop cable continuity tester - accurate up to 5,000 feet (1,500 m). Identify cables in an MDU, and detect troublesome short circuits.

PT-300

## **FEATURES**

- Loud tone identifies line carrying signal.
- LED light indicates splitters, DC shorts and other self grounding devices in cable.
- Convenient on/off switch extends battery life.
- Right angle male push-on connector for working in confined areas.
- Accurate up to 5,000 feet (1,500 m).
- High quality AAA battery for operation.
- Clear markings on the barrel for use and battery replacement.
- Connect the toner without emitting a tone. Now a discretionary option.
- Just 5" long, weighs 2 oz. (57 g)
- VOLTAGE PROTECTED to 52V DC

**LED LIGHT** 

LOUD TONE IDENTIFIES LINE CARRYING SIGNAL

**CONVENIENT ON/OFF SWITCH**